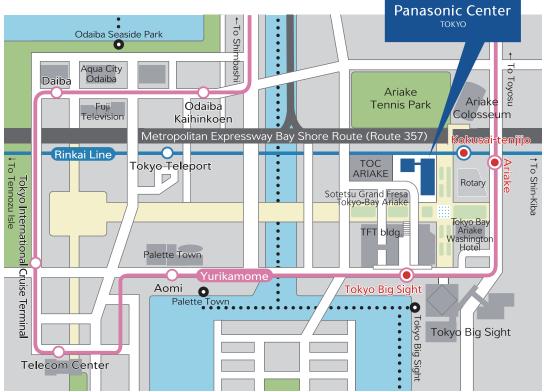

## Access Routes

| Openning hours | Open from 10:00 to 17:00                                                          |
|----------------|-----------------------------------------------------------------------------------|
| Closed         | On Mondays and during the year-end and New Year holidays                          |
| Admission      | Free *Reservation(date/time designation) and entrance fee are necessary to access |
|                | the 3rd floor of AkeruE. Please purchase tickets on our website.                  |
| Address        | 3-5-1 Ariake, Koto-ku, Tokyo                                                      |
| Tel            | 03-3599-2600                                                                      |
| Access         | Two minutes' walk from Kokusai-tenjijo Station on Rinkai Line                     |
|                | Three minutes' walk from Ariake Station on Yurikamome                             |