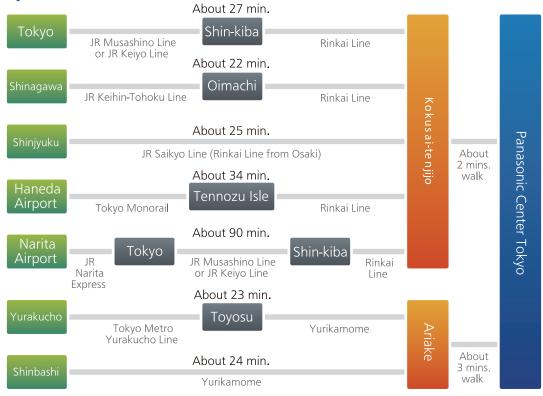

---------------------------------------------------------------|
| Closed         | On Mondays and during the year-end and New Year holidays                          |
| Admission      | Free *Reservation(date/time designation) and entrance fee are necessary to access |
|                | the 3rd floor of AkeruE. Please purchase tickets on our website.                  |
| Address        | 3-5-1 Ariake, Koto-ku, Tokyo                                                      |
| Tel            | 03-3599-2600                                                                      |
| Access         | Two minutes' walk from Kokusai-tenjijo Station on Rinkai Line                     |
|                | Three minutes' walk from Ariake Station on Yurikamome                             |

## By Train