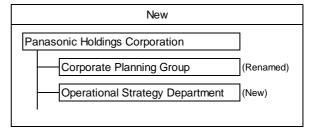

## Panasonic Announces New Group Structure and Personnel Changes to Executive Officers and Others

Osaka, Japan – In order to enhance competitiveness in its business areas, Panasonic Corporation will transition to an operating company system on April 1, 2022. Under this system, the current Panasonic Corporation will serve as a holding company and be renamed "Panasonic Holdings Corporation", with seven new operating companies and a new company with specialized functions positioned under the umbrella of the holding company.