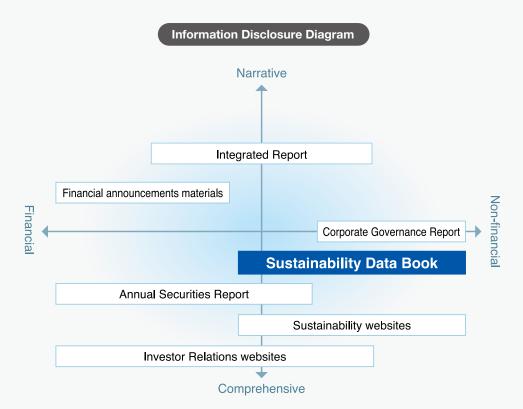

# **About the Sustainability Data Book 2024**

We report on our sustainability activities through various media, primarily through our Sustainability Data Book and our website's Sustainability page. The Sustainability Data Book is an annual report on our sustainability policies, approach, and performance data. Please visit the Sustainability page on our website for specific examples of our initiatives and the latest news.